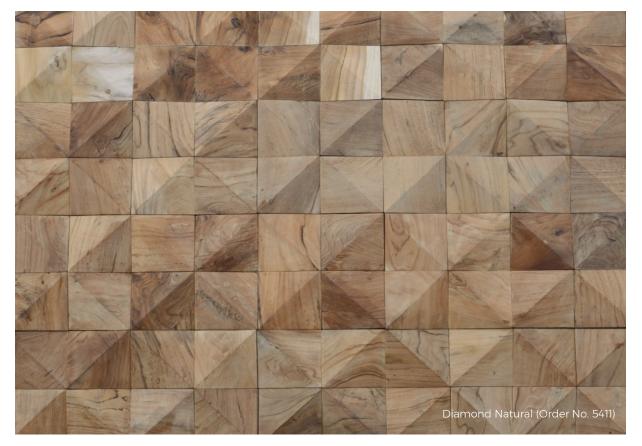

## **Noblewood's NEW Diamond Teak Panels**

**Noblewood Diamond** features an interesting play of complementary geometric patterns, created via the cut of each piece and its varied thickness (squares, diamonds, triangles). This clean aesthetic is accentuated by the natural beauty and uniqueness of repurposed root wood. Each panel is handcrafted by a skilled artisan, varying in thickness from 3/8" to 7/8", providing a stunning 3-D effect. And because of the 3-D nature of each panel, it serves as an excellent sound diffuser.

**Noblewood Diamond is NEW for 2024 and will be available for shipping in the fourth quarter.** Diamond panels are available in two colors: Natural and Gray Washed. You can stain the Natural panels, as needed, to help bring your vision to life.

Natural (No. 5411)

Gray Washed (Order No. 5435)

Diamond's 3-D design creates different looks as the light changes and diffuses sound.