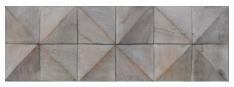

## **Noblewood's NEW Diamond Teak Panels**

**Noblewood Diamond** features an interesting play of complementary geometric patterns, created via the cut of each piece and its varied thickness (squares, diamonds, triangles). This clean aesthetic is accentuated by the natural beauty and uniqueness of repurposed root wood. Each panel is handcrafted by a skilled artisan, varying in thickness from 3/8" to 7/8", providing a stunning 3-D effect. And because of the 3-D nature of each panel, it serves as an excellent sound diffuser.

Style: Noblewood Diamond | Colors: Natural (5411) and Gray Washed (5435)

Panel Size: 7-3/16" x 21-9/16" | Panel Thickness: 3/8" - 7/8" | Panel Area: 1.08 sq. ft. | Assembly: Mesh Backing

Case Contents: 10 pcs. (10.8 sq. ft.) | Case Size: 22" L x 8" W x 7-3/4" H (27 lbs.)

Natural (No. 5411)

Gray Washed (Order No. 5435)

Diamond's 3-D design creates different looks as the light changes and diffuses sound.