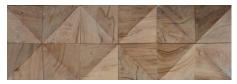

## **Noblewood's NEW Diamond Teak Panels**

**Noblewood Diamond** features an interesting play of complementary geometric patterns, created via the cut of each piece and its varied thickness (squares, diamonds, triangles). This clean aesthetic is accentuated by the natural beauty and uniqueness of repurposed root wood. Each panel is handcrafted by a skilled artisan, varying in thickness from 3/8" to 7/8", providing a stunning 3-D effect. And because of the 3-D nature of each panel, it serves as an excellent sound diffuser.

Style: Noblewood Diamond | Colors: Natural (5411) and Gray Washed (5435)

Panel Size: 7-3/16" x 21-9/16" | Panel Thickness: 3/8" - 7/8" | Panel Area: 1.08 sq. ft. | Assembly: Mesh Backing

Case Contents: 10 pcs. (10.8 sq. ft.) | Case Size: 22" L x 8" W x 7-3/4" H (27 lbs.)

Natural (No. 5411)

Gray Washed (Order No. 5435)

Diamond's 3-D design creates different looks as the light changes and diffuses sound.