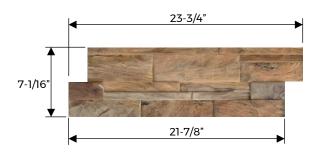

**Style:** Noblewood Stonewood | **Colors:** Natural (5459) and Gray Washed (5473)

Panel Size: See Below | Panel Thickness: 3/8" - 7/8" | Panel Area: 1.08 sq. ft. | Assembly: Low VOC Glue

Case Contents: 10 pcs. (10.8 sq. ft.) | Case Size: : 24" L x 8" W x 7-3/4" H (27 lbs.)