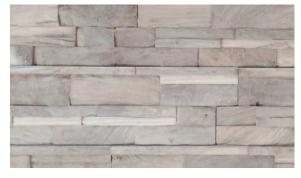

Noblewood's Stonewood is NEW for 2024 and available in two colors: Natural (ships 4Q 2024), and Gray Washed (available to ship TODAY). You can stain the Natural panels, as needed, to help bring your vision to life.

Natural (Order No. 5459)

Gray Washed (Order No. 5473)

Reclaim. Repurpose. Do Good.