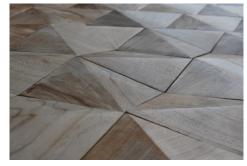

## **Noblewood's NEW Diamond Teak Panels**

**Noblewood Diamond** features an interesting play of complementary geometric patterns, created via the cut of each piece and its varied thickness (squares, diamonds, triangles). This clean aesthetic is accentuated by the natural beauty and uniqueness of repurposed root wood. Each panel is handcrafted by a skilled artisan, varying in thickness from 3/8" to 7/8", providing a stunning 3-D effect. And because of the 3-D nature of each panel, it serves as an excellent sound diffuser.

Natural (No. 5411)

Gray Washed (Order No. 5435)

Diamond's 3-D design creates different looks as the light changes and diffuses sound.