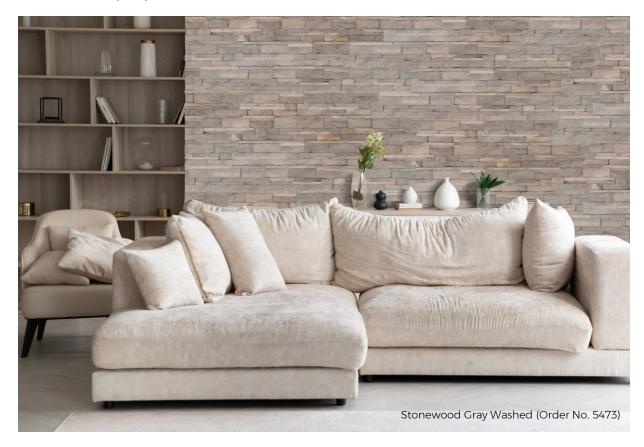

## **Noblewood's NEW Stonewood Teak Panels**

**Stonewood** combines the look of stone with the warmth of wood to create a classically inspired, one-of-a-kind teakwood wall panel. The linear 3-D design is accentuated by the natural beauty and uniqueness of repurposed root wood. Each panel is handcrafted by a skilled artisan, varying in thickness from 3/8" to 7/8", providing a stunning effect that changes with the light. And because of the 3-D nature of each panel, it serves as an excellent sound diffuser.

Noblewood's Stonewood is NEW for 2024 and available in two colors: Natural (ships 4Q 2024), and Gray Washed (available to ship TODAY). You can stain the Natural panels, as needed, to help bring your vision to life.

**Style:** Noblewood Stonewood | **Colors:** Natural (5459) and Gray Washed (5473)

Panel Size: See Below | Panel Thickness: 3/8" - 7/8" | Panel Area: 1.08 sq. ft. | Assembly: Low VOC Glue

Case Contents: 10 pcs. (10.8 sq. ft.) | Case Size: : 24" L x 8" W x 7-3/4" H (27 lbs.)

Natural (Order No. 5459)

Gray Washed (Order No. 5473)

Reclaim. Repurpose. Do Good.